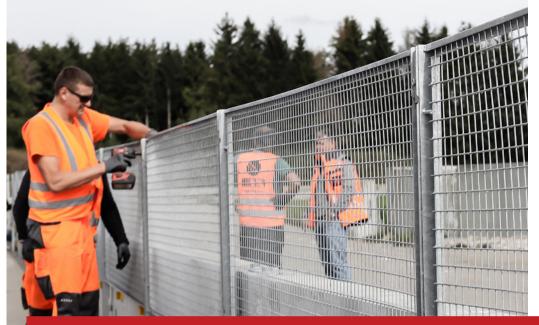

#### Manufacturer of safety fence

The protective visual and safety fence IBO Fence 150 is adding another component to the product portfolio of the traffic safety expert IBOTECH. The fence can be affixed to IBOTECHs transportable concrete barriers.

need any ground anchoring or other floor mounting, because it is directly attached to the concrete safety barriers. In this way, the fence is quickly and very flexibly usable.

Mainly because of the outstanding quality and the practicable handling. The visual and climb over protection fences can be delivered and installed or attached in very short time.