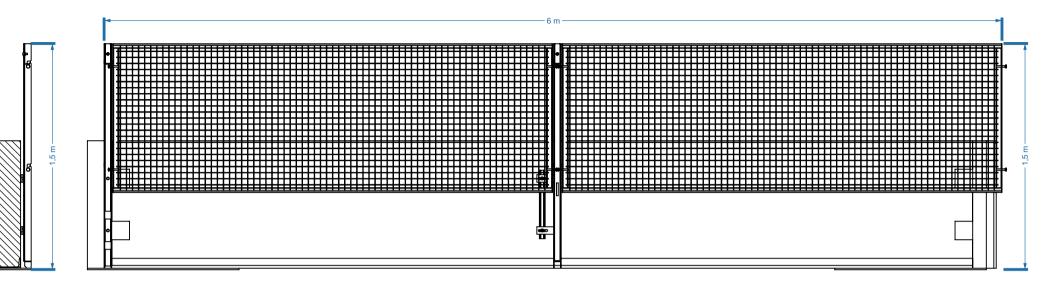

#### Overall height and length

The overall height of the mobile safety barrier (concrete wall element plus safety fence) is 1.5 meters. Therefore, the fence is providing visual protection on highways and other roads.

Another function of the protective fence is to prevent climbing over the safety element, which again increases the safety for all road users. Another fact for the use: The fence has to gain a length of at least 96 meters.

#### **Technical datasheet**

| tested according to DIN EN 1317 (floating) |                                        |                                        |
|--------------------------------------------|----------------------------------------|----------------------------------------|
| Acceptance test                            | TB 21                                  | TB 41                                  |
| Containment Level                          | ТЗ                                     | ТЗ                                     |
| Vehicle Type                               | Car                                    | Truck                                  |
| Deflection                                 | 0,3 m                                  | 0,7 m                                  |
| Scope class                                | W1                                     | W2                                     |
| ASI-Value                                  | 0,3 (A)                                | -                                      |
| Material                                   | steel and concrete                     | steel and concrete                     |
| Height                                     | 1,50 m                                 | 1,50 m                                 |
| Element length                             | 6,00 m                                 | 6,00 m                                 |
| Construction width                         | 0,30 m                                 | 0,30 m                                 |
| Weight per m                               | 333 kg                                 | 333 kg                                 |
| Ground anchorage                           | no                                     | no                                     |
| Set up                                     | freely on asphalt/concrete             | freely on asphalt/concrete             |
| Initial and final construction             | not required, optional                 | not required, optional                 |
| Test length                                | 96 m (without lowering)<br>16 elements | 96 m (without lowering)<br>16 elements |