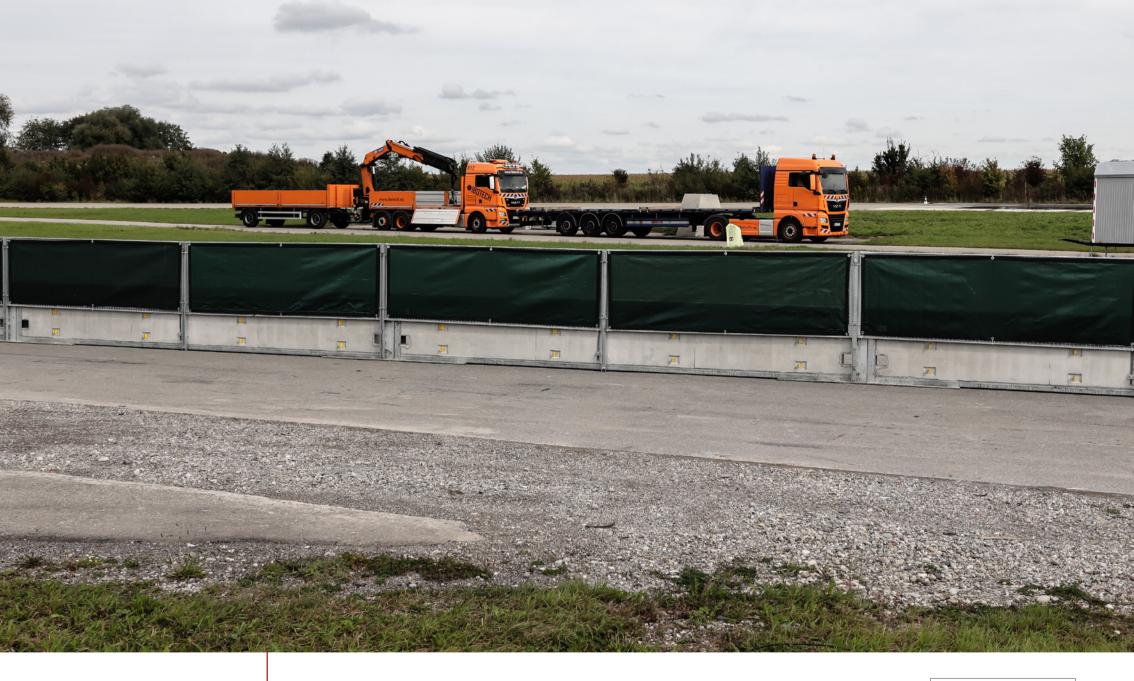

#### Effective visual proception

There usability for the attached fence on traffic construction sites is multifarious: Due to the dependable visual protection traffic constriction sites and workers are protected against views from outside the working area. In addition, the traffic users do only concentrate to the acute traffic situation but no longer to the construction site. At the same time the IBO Fence 150 is open for wind.

#### Overall height and length

The overall height of the mobile safety barrier (concrete wall element plus safety fence) is 1.5 meters. Therefore, the fence is providing visual protection on highways and other roads.

Another function of the protective fence is to prevent climbing over the safety element, which again increases the safety for all road users. Another fact for the use: The fence has to gain a length of at least 96 meters.

#### Safety fence IBO Fence 150

With the IBO Fence 150 IBOTECH has added another great product to its portfolio. The safety fence includes a visual and a climbing protection especially for long term or secret traffic construction sites on highways and freeways. The IBO Fence is way more than an optical element – it increases the safety of all traffic users and traffic construction site workers. Make your nonbinding request now.